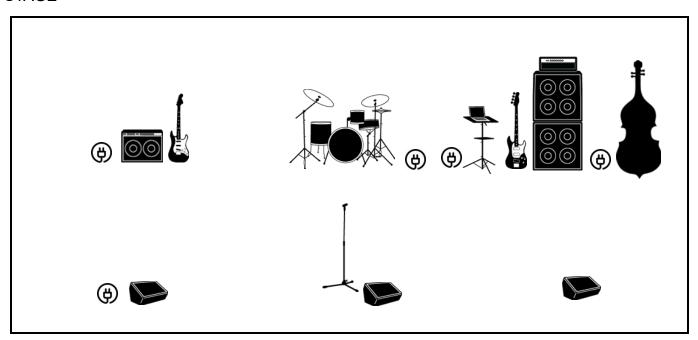

## STAGE

## **INPUT LIST**

| 51 2.51 |              |    |               |    |  |    |  |  |
|---------|--------------|----|---------------|----|--|----|--|--|
| 1       | kick         | 9  | guitar mic 57 | 17 |  | 25 |  |  |
| 2       | snare        | 10 | track L       | 18 |  | 26 |  |  |
| 3       | hi hat       | 11 | track R       | 19 |  | 27 |  |  |
| 4       | tom          | 12 | vocal M80     | 20 |  | 28 |  |  |
| 5       | floor        | 13 |               | 21 |  | 29 |  |  |
| 6       | OH L         | 14 |               | 22 |  | 30 |  |  |
| 7       | OH R         | 15 |               | 23 |  | 31 |  |  |
| 8       | bass XLR out | 16 |               | 24 |  | 32 |  |  |